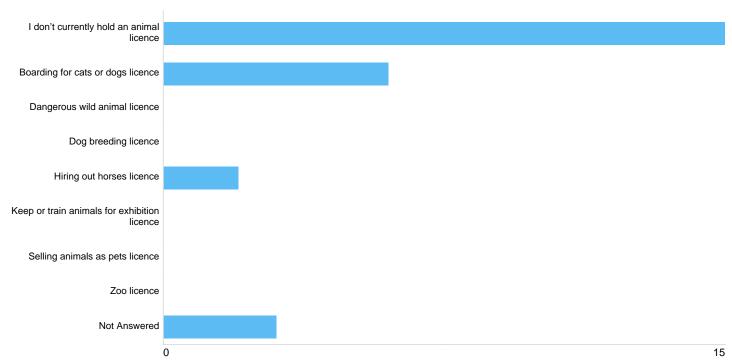

#### What animal licence(s) do you currently hold? (Select all that apply)

#### Animal licence(s)

| Option                                       | Total | Percent |
|----------------------------------------------|-------|---------|
| I don't currently hold an animal licence     | 15    | 57.69%  |
| Boarding for cats or dogs licence            | 6     | 23.08%  |
| Dangerous wild animal licence                | 0     | 0.00%   |
| Dog breeding licence                         | 0     | 0.00%   |
| Hiring out horses licence                    | 2     | 7.69%   |
| Keep or train animals for exhibition licence | 0     | 0.00%   |
| Selling animals as pets licence              | 0     | 0.00%   |
| Zoo licence                                  | 0     | 0.00%   |
| Not Answered                                 | 3     | 11.54%  |