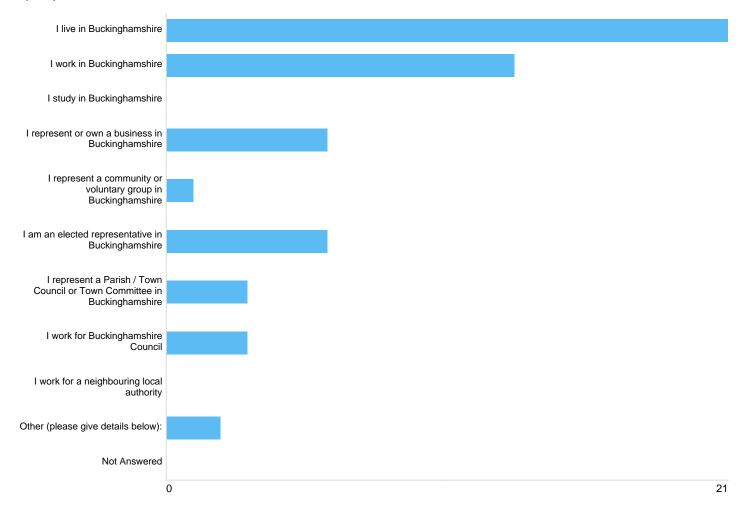

#### Which of the following describe you? (Select all that apply)

#### Capacity

| Option                                                                   | Total | Percent |
|--------------------------------------------------------------------------|-------|---------|
| I live in Buckinghamshire                                                | 21    | 80.77%  |
| I work in Buckinghamshire                                                | 13    | 50.00%  |
| I study in Buckinghamshire                                               | 0     | 0.00%   |
| I represent or own a business in Buckinghamshire                         | 6     | 23.08%  |
| I represent a community or voluntary group in Buckinghamshire            | 1     | 3.85%   |
| I am an elected representative in Buckinghamshire                        | 6     | 23.08%  |
| I represent a Parish / Town Council or Town Committee in Buckinghamshire | 3     | 11.54%  |
| I work for Buckinghamshire Council                                       | 3     | 11.54%  |
| I work for a neighbouring local authority                                | 0     | 0.00%   |
| Other (please give details below):                                       | 2     | 7.69%   |
| Not Answered                                                             | 0     | 0.00%   |