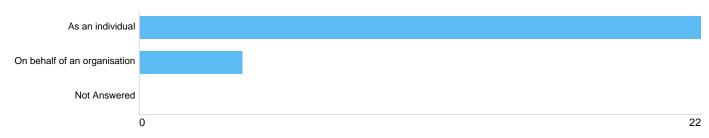

### Are you responding as an individual or on behalf of an organisation (e.g. a business or a voluntary group)?

#### Individual or organisation

| Option                       | Total | Percent |
|------------------------------|-------|---------|
| As an individual             | 22    | 84.62%  |
| On behalf of an organisation | 4     | 15.38%  |
| Not Answered                 | 0     | 0.00%   |