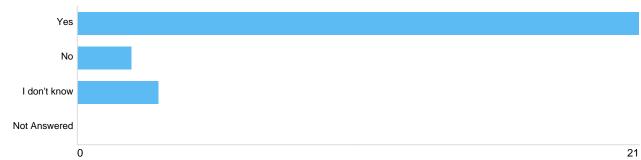

#### Safeguarding - a procedure for vetting staff who have unsupervised contact with young / vulnerable persons

| Option       | Total | Percent |
|--------------|-------|---------|
| Yes          | 21    | 80.77%  |
| No           | 2     | 7.69%   |
| I don't know | 3     | 11.54%  |
| Not Answered | 0     | 0.00%   |