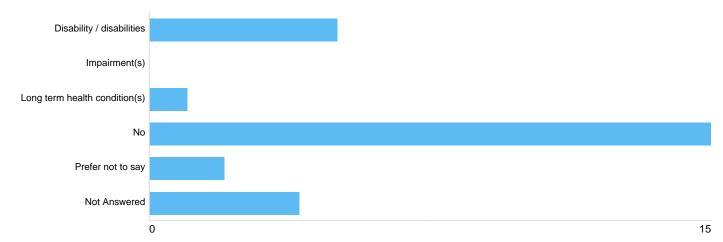

## Do you consider yourself to have a disability / disabilities, impairment(s) or long term health condition(s)? (Select all that apply)

#### Disability / impairment / long term health condition

| Option                        | Total | Percent |
|-------------------------------|-------|---------|
| Disability / disabilities     | 5     | 19.23%  |
| Impairment(s)                 | 0     | 0.00%   |
| Long term health condition(s) | 1     | 3.85%   |
| No                            | 15    | 57.69%  |
| Prefer not to say             | 2     | 7.69%   |
| Not Answered                  | 4     | 15.38%  |