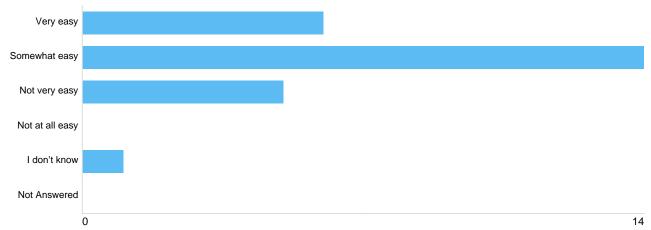

#### How easy is the draft Buckinghamshire Council Animal Licensing Policy to understand?

#### Understand

| Option          | Total | Percent |
|-----------------|-------|---------|
| Very easy       | 6     | 23.08%  |
| Somewhat easy   | 14    | 53.85%  |
| Not very easy   | 5     | 19.23%  |
| Not at all easy | 0     | 0.00%   |
| I don't know    | 1     | 3.85%   |
| Not Answered    | 0     | 0.00%   |