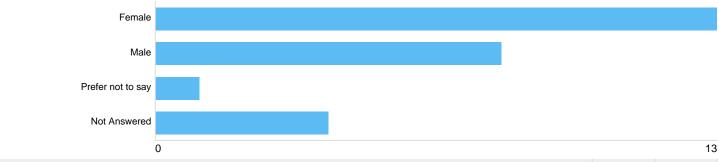

#### Are you:

#### Are you

| Option            | Total | Percent |
|-------------------|-------|---------|
| Female            | 13    | 50.00%  |
| Male              | 8     | 30.77%  |
| Prefer not to say | 1     | 3.85%   |
| Not Answered      | 4     | 15.38%  |