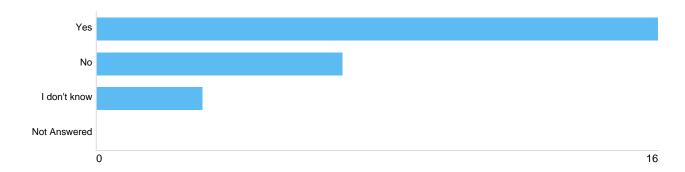

# Do you agree that applicants should provide evidence of a Disclosure and Barring Service (DBS) check to hold a licence?

#### DBS check

| Option       | Total | Percent |
|--------------|-------|---------|
| Yes          | 16    | 61.54%  |
| No           | 7     | 26.92%  |
| I don't know | 3     | 11.54%  |
| Not Answered | 0     | 0.00%   |