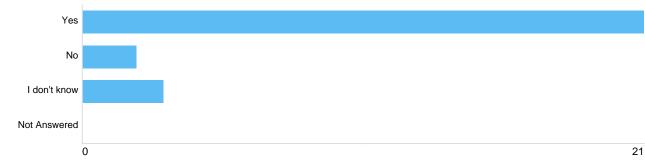

#### Safeguarding - a written safeguarding policy and provide training for staff

| Option       | Total | Percent |
|--------------|-------|---------|
| Yes          | 21    | 80.77%  |
| No           | 2     | 7.69%   |
| I don't know | 3     | 11.54%  |
| Not Answered | 0     | 0.00%   |