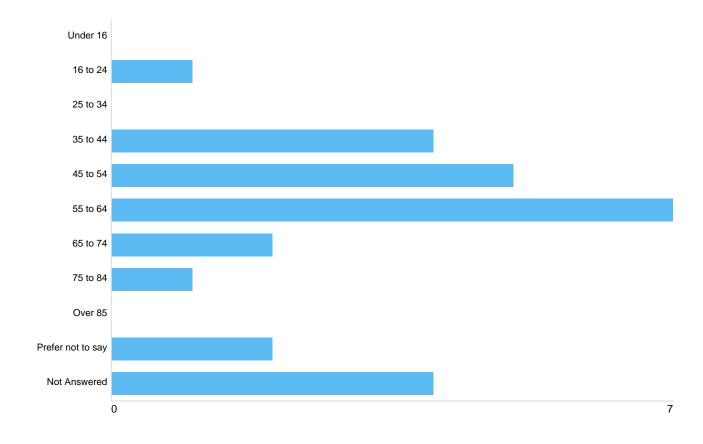

#### What is your age?

#### Age

| Option            | Total | Percent |
|-------------------|-------|---------|
| Under 16          | 0     | 0.00%   |
| 16 to 24          | 1     | 3.85%   |
| 25 to 34          | 0     | 0.00%   |
| 35 to 44          | 4     | 15.38%  |
| 45 to 54          | 5     | 19.23%  |
| 55 to 64          | 7     | 26.92%  |
| 65 to 74          | 2     | 7.69%   |
| 75 to 84          | 1     | 3.85%   |
| Over 85           | 0     | 0.00%   |
| Prefer not to say | 2     | 7.69%   |
| Not Answered      | 4     | 15.38%  |