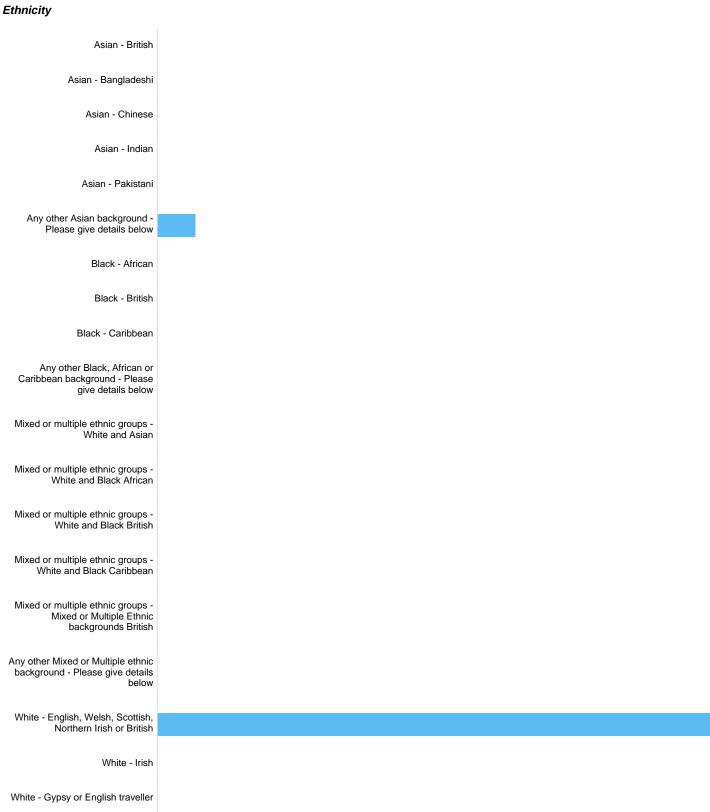

#### How would you describe your ethnicity?

| 0                                                                              |       | 15      |
|--------------------------------------------------------------------------------|-------|---------|
| Option                                                                         | Total | Percent |
| Asian - British                                                                | 0     | 0.00%   |
| Asian - Bangladeshi                                                            | 0     | 0.00%   |
| Asian - Chinese                                                                | 0     | 0.00%   |
| Asian - Indian                                                                 | 0     | 0.00%   |
| Asian - Pakistani                                                              | 0     | 0.00%   |
| Any other Asian background - Please give details below                         | 1     | 3.85%   |
| Black - African                                                                | 0     | 0.00%   |
| Black - British                                                                | 0     | 0.00%   |
| Black - Caribbean                                                              | 0     | 0.00%   |
| Any other Black, African or Caribbean background - Please give details below   | 0     | 0.00%   |
| Mixed or multiple ethnic groups - White and Asian                              | 0     | 0.00%   |
| Mixed or multiple ethnic groups - White and Black African                      | 0     | 0.00%   |
| Mixed or multiple ethnic groups - White and Black British                      | 0     | 0.00%   |
| Mixed or multiple ethnic groups - White and Black Caribbean                    | 0     | 0.00%   |
| Mixed or multiple ethnic groups - Mixed or Multiple Ethnic backgrounds British | 0     | 0.00%   |
| Any other Mixed or Multiple ethnic background - Please give details below      | 0     | 0.00%   |
| White - English, Welsh, Scottish, Northern Irish or British                    | 15    | 57.69%  |
| White - Irish                                                                  | 0     | 0.00%   |
| White - Gypsy or English traveller                                             | 0     | 0.00%   |
| White - Irish Traveller                                                        | 0     | 0.00%   |
| White - European                                                               | 3     | 11.54%  |
| Any other White background - Please give details below                         | 0     | 0.00%   |
| Other ethnic group - Arab                                                      | 0     | 0.00%   |
| Other ethnic group - Arab British                                              | 0     | 0.00%   |
| Other ethnic group - Please give details below                                 | 0     | 0.00%   |
| Prefer not to say                                                              | 2     | 7.69%   |
| Not Answered                                                                   | 5     | 19.23%  |
|                                                                                |       |         |