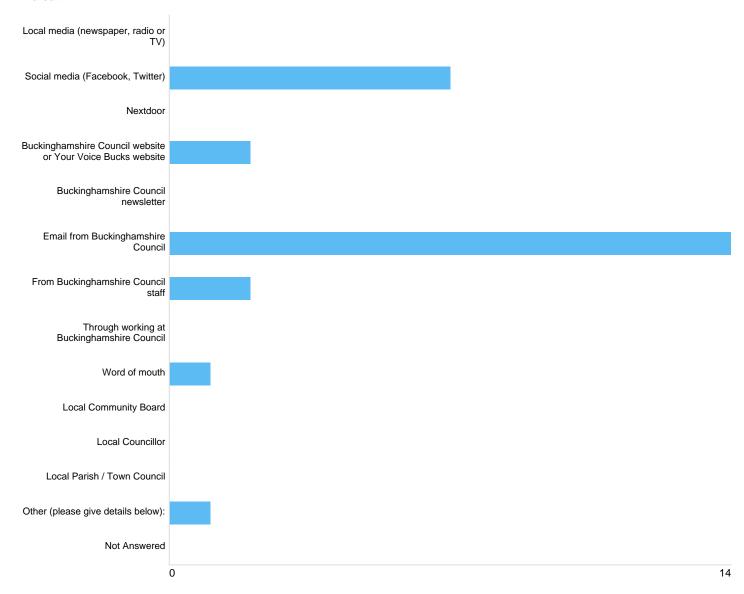

#### How did you find out about this consultation? (Select all that apply)

#### Find out

| Option                                                      | Total | Percent |
|-------------------------------------------------------------|-------|---------|
| Local media (newspaper, radio or TV)                        | 0     | 0.00%   |
| Social media (Facebook, Twitter)                            | 7     | 26.92%  |
| Nextdoor                                                    | 0     | 0.00%   |
| Buckinghamshire Council website or Your Voice Bucks website | 2     | 7.69%   |
| Buckinghamshire Council newsletter                          | 0     | 0.00%   |
| Email from Buckinghamshire Council                          | 14    | 53.85%  |
| From Buckinghamshire Council staff                          | 2     | 7.69%   |
| Through working at Buckinghamshire Council                  | 0     | 0.00%   |
| Word of mouth                                               | 1     | 3.85%   |
| Local Community Board                                       | 0     | 0.00%   |
| Local Councillor                                            | 0     | 0.00%   |
| Local Parish / Town Council                                 | 0     | 0.00%   |
| Other (please give details below):                          | 1     | 3.85%   |
| Not Answered                                                | 0     | 0.00%   |