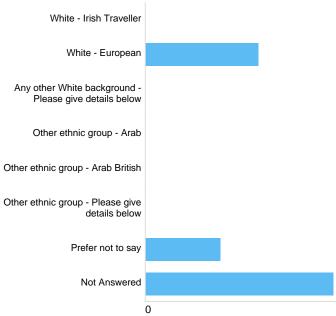

#### How would you describe your ethnicity?

| 0                                                                              |       | 15      |
|--------------------------------------------------------------------------------|-------|---------|
| Option                                                                         | Total | Percent |
| Asian - British                                                                | 0     | 0.00%   |
| Asian - Bangladeshi                                                            | 0     | 0.00%   |
| Asian - Chinese                                                                | 0     | 0.00%   |
| Asian - Indian                                                                 | 0     | 0.00%   |
| Asian - Pakistani                                                              | 0     | 0.00%   |
| Any other Asian background - Please give details below                         | 1     | 3.85%   |
| Black - African                                                                | 0     | 0.00%   |
| Black - British                                                                | 0     | 0.00%   |
| Black - Caribbean                                                              | 0     | 0.00%   |
| Any other Black, African or Caribbean background - Please give details below   | 0     | 0.00%   |
| Mixed or multiple ethnic groups - White and Asian                              | 0     | 0.00%   |
| Mixed or multiple ethnic groups - White and Black African                      | 0     | 0.00%   |
| Mixed or multiple ethnic groups - White and Black British                      | 0     | 0.00%   |
| Mixed or multiple ethnic groups - White and Black Caribbean                    | 0     | 0.00%   |
| Mixed or multiple ethnic groups - Mixed or Multiple Ethnic backgrounds British | 0     | 0.00%   |
| Any other Mixed or Multiple ethnic background - Please give details below      | 0     | 0.00%   |
| White - English, Welsh, Scottish, Northern Irish or British                    | 15    | 57.69%  |
| White - Irish                                                                  | 0     | 0.00%   |
| White - Gypsy or English traveller                                             | 0     | 0.00%   |
| White - Irish Traveller                                                        | 0     | 0.00%   |
| White - European                                                               | 3     | 11.54%  |
| Any other White background - Please give details below                         | 0     | 0.00%   |
| Other ethnic group - Arab                                                      | 0     | 0.00%   |
| Other ethnic group - Arab British                                              | 0     | 0.00%   |
| Other ethnic group - Please give details below                                 | 0     | 0.00%   |
| Prefer not to say                                                              | 2     | 7.69%   |
| Not Answered                                                                   | 5     | 19.23%  |
|                                                                                |       |         |